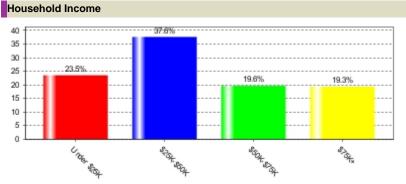

## **Instant Qualitative Profile**

LAUREL-HATTIESBURG, MS - Metro

Nielsen Radio Fall 2015

Persons 12+



# Gender ■ Male = 47.8% ■ Female = 52.2%

### Age 17.5 15.0 12.5 10.0 7.5 5.0 2.5 0.0

#### Employment Status **Employed Full-Time** 38.4% **Employed Part-Time** 12.9% Not Employed 48.8%



| Home Ownership |       |
|----------------|-------|
| Own            | 71.2% |
| Rent           | 23.0% |
| Other          | 5.7%  |
|                |       |

#### Education



| Number of Persons in household under 12 | 2 |
|-----------------------------------------|---|
|                                         |   |

58.3% None One 18.3% Two 14.7% 8.6% Three or More

#### **Custom Selection**

RADIO STATIONS: WXHB-FM 3.9%





#### **IQP Detailed Sourcing Summary**

Market: LAUREL-HATTIESBURG, MS

Qualitative: Nielsen Radio Fall 2015

Geography: Metro

#### **Qualitative Demo/Intab/Population:**

| Age/Gender  | Qualitative | Population | Intab |
|-------------|-------------|------------|-------|
| Persons 12+ |             | 171,500    | 536   |

#### **Additional Notices:**

Asc